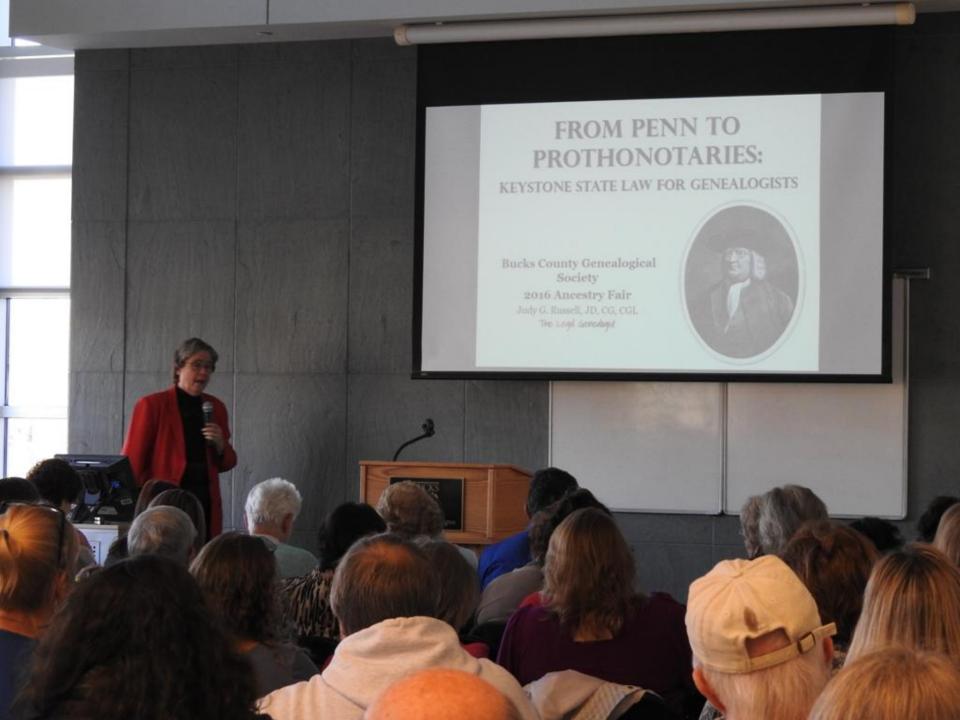

#### 2016 Ancestry Fair Schedule of Events

| 8:30-9:30   | Registration                                                     |                           |                                  |
|-------------|------------------------------------------------------------------|---------------------------|----------------------------------|
|             | Keynote Address by The Legal Genealogist Judy G. Russell:        |                           |                                  |
| 9:30-10:30  | From Penn to Prothonotaries: Keystone State Law for Genealogists |                           |                                  |
|             | Room 121 North, 1 <sup>st</sup> Floor                            |                           |                                  |
| 10:30-11:00 | Break                                                            |                           |                                  |
| 11:00-12:00 | Judy G. Russell: After                                           | Joyce Homan:              | Michelle Chubenko: The           |
|             | the Courthouse Burns -                                           | Eastern European          | Holiday Talk - Getting To        |
|             | Rekindling Family History                                        | Genealogy                 | Know Your Family's               |
|             | through DNA                                                      | 11 North, Ground Floor    | History                          |
|             | 121 North, 1 <sup>st</sup> Floor                                 |                           | 156 South, 1 <sup>st</sup> Floor |
| 12:00-1:30  | Lunch Break (Raffle winners announced 12:30)                     |                           |                                  |
| 1:30-2:30   | Judy G. Russell:                                                 | Sydney Cruice Dixon:      | Rich Venezia: Italian            |
|             | Rogues, Rascals and                                              | Philadelphia Resources -  | Americans – Find Your            |
|             | Rapscallions - The Family                                        | Not Just For Philadelphia | Roots in the Old Country         |
|             | Black Sheep                                                      | Research                  | 156 South, 1 <sup>st</sup> Floor |
|             | 121 North, 1 <sup>st</sup> Floor                                 | 11 North, Ground Floor    |                                  |
| 2:30-3:00   | Break                                                            |                           |                                  |
| 3:00-4:00   | Connie Ace: Hidden                                               | Sydney Cruice Dixon:      | Rich Venezia: Emerald            |
|             | Gems – Genealogy                                                 | Using Google to Discover  | Isle Express – Researching       |
|             | Research Beyond the                                              | Your Roots                | Irish Ancestors                  |
|             | Shaking Leaf                                                     | 11 North, Ground Floor    | 156 South, 1 <sup>st</sup> Floor |
|             | 121 North, 1 <sup>st</sup> Floor                                 |                           |                                  |