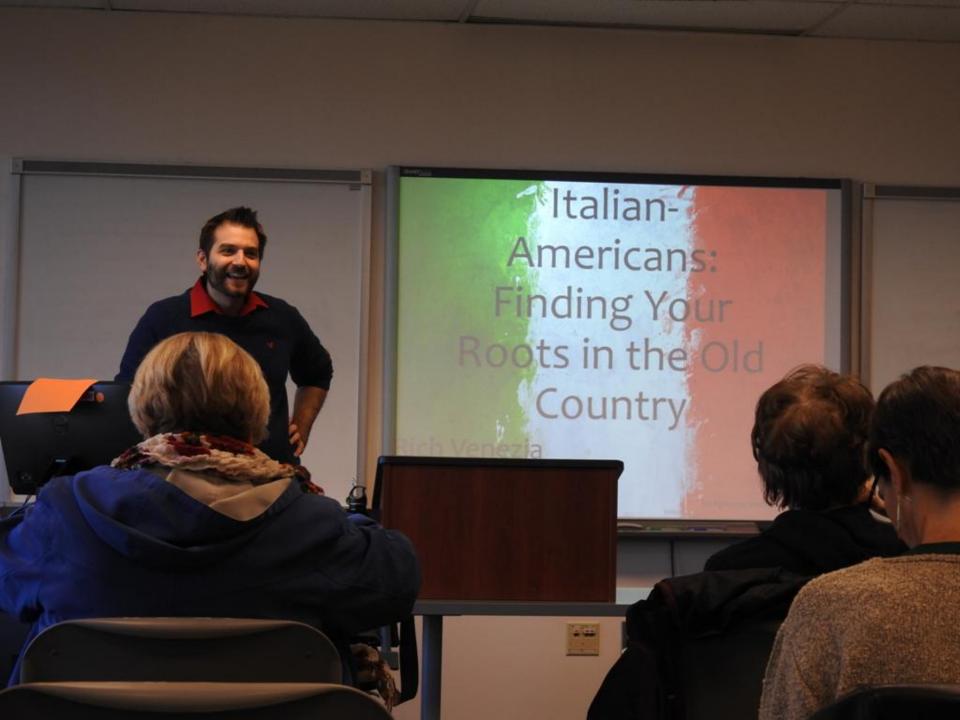

#### 2016 Ancestry Fair Schedule of Events

| 8:30-9:30   | Registration                                                     |                           |                                  |
|-------------|------------------------------------------------------------------|---------------------------|----------------------------------|
|             | Keynote Address by The Legal Genealogist Judy G. Russell:        |                           |                                  |
| 9:30-10:30  | From Penn to Prothonotaries: Keystone State Law for Genealogists |                           |                                  |
|             | Room 121 North, 1 <sup>st</sup> Floor                            |                           |                                  |
| 10:30-11:00 | Break                                                            |                           |                                  |
| 11:00-12:00 | Judy G. Russell: After                                           | Joyce Homan:              | Michelle Chubenko: The           |
|             | the Courthouse Burns -                                           | Eastern European          | Holiday Talk - Getting To        |
|             | Rekindling Family History                                        | Genealogy                 | Know Your Family's               |
|             | through DNA                                                      | 11 North, Ground Floor    | History                          |
|             | 121 North, 1 <sup>st</sup> Floor                                 |                           | 156 South, 1 <sup>st</sup> Floor |
| 12:00-1:30  | Lunch Break (Raffle winners announced 12:30)                     |                           |                                  |
| 1:30-2:30   | Judy G. Russell:                                                 | Sydney Cruice Dixon:      | Rich Venezia: Italian            |
|             | Rogues, Rascals and                                              | Philadelphia Resources -  | Americans – Find Your            |
|             | Rapscallions - The Family                                        | Not Just For Philadelphia | Roots in the Old Country         |
|             | Black Sheep                                                      | Research                  | 156 South, 1 <sup>st</sup> Floor |
|             | 121 North, 1 <sup>st</sup> Floor                                 | 11 North, Ground Floor    |                                  |
| 2:30-3:00   | Break                                                            |                           |                                  |
| 3:00-4:00   | Connie Ace: Hidden                                               | Sydney Cruice Dixon:      | Rich Venezia: Emerald            |
|             | Gems – Genealogy                                                 | Using Google to Discover  | Isle Express – Researching       |
|             | Research Beyond the                                              | Your Roots                | Irish Ancestors                  |
|             | Shaking Leaf                                                     | 11 North, Ground Floor    | 156 South, 1 <sup>st</sup> Floor |
|             | 121 North, 1 <sup>st</sup> Floor                                 |                           |                                  |