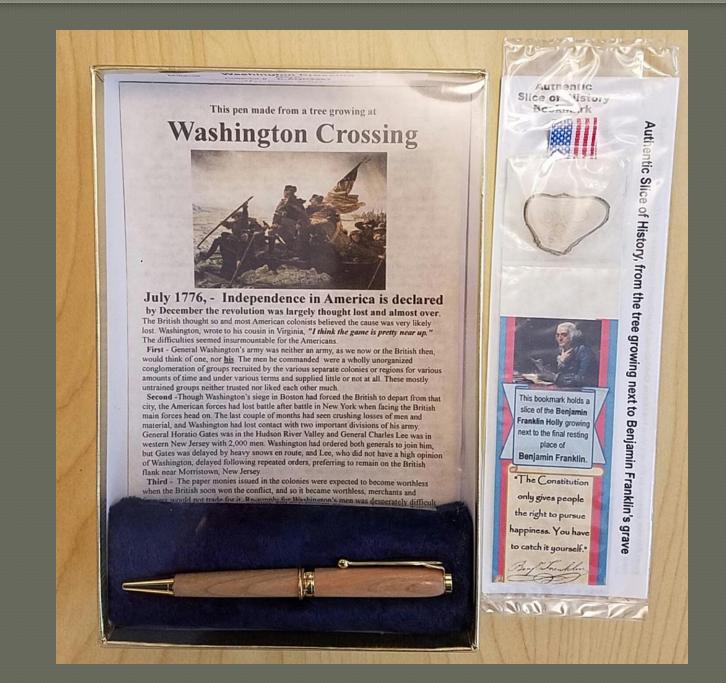

#### Door Prizes at the 2016 Bucks County Ancestry Fair

| Sponsor                       | Door prize                                                                                      |  |
|-------------------------------|-------------------------------------------------------------------------------------------------|--|
| Sponsor                       | 1 annual World Explorer individual membership to Ancestry                                       |  |
| Ancestry.com                  | 1 annual Fold3.com subscription                                                                 |  |
| www.ancestry.com              | 1 annual Newspapers.com subscription                                                            |  |
|                               | 1 annual AncestryAcademy.com subscription                                                       |  |
| Board for Certification of    |                                                                                                 |  |
| Genealogists                  | 1 copy of "Genealogy Standards"                                                                 |  |
| www.bcgcertification.org/     |                                                                                                 |  |
| Bucks County Genealogical     |                                                                                                 |  |
| Society                       | 2 annual memberships to BCGS                                                                    |  |
| www.bucksgen.org              |                                                                                                 |  |
| Forever                       |                                                                                                 |  |
| www.forever.com               | Personal consultation on photo organization and storage needs.                                  |  |
| Genealogical Society of New   |                                                                                                 |  |
| Jersey                        | Annual Membership to Genealogical Society of New Jersey                                         |  |
| www.njgenealogy.net/          |                                                                                                 |  |
| Genealogical.com              | 2 copies of "Genealogy at a Glance"                                                             |  |
| www.genealogical.com          |                                                                                                 |  |
| Heirloom Gift Pens            | 1 heirloom gift pen.<br>1 heirloom gift bookmark.                                               |  |
| www.Histpens.com,             |                                                                                                 |  |
| www.HeirloomGiftPens.com      |                                                                                                 |  |
| James M. Beidler Research     | 1 copy of "The Best of 'Roots & Branches"                                                       |  |
| www.jamesmbeidler.com         |                                                                                                 |  |
| Jersey Roots Genealogy        | Gift certificate for 1-hour consultation for New Jersey or Eastern                              |  |
| www.jerseyrootsgenealogy.com  | European research.                                                                              |  |
| Maia's Genealogy & History    |                                                                                                 |  |
| Books                         | \$10 off any purchase made at conference.                                                       |  |
| www.MaiasBooks.com            |                                                                                                 |  |
| Masthof Press & Bookstore     | \$20 Gift Certificate to Masthof Bookstore and the new book "Both My<br>Sons" by Ken Yoder Reed |  |
| www.masthof.com               |                                                                                                 |  |
| Maureen Taylor, The Photo     | 60 A 10 A 20 A 20 A 20 A 20 A 20 A 20 A 2                                                       |  |
| Detective                     | 3 copies of quick sheet "Preserve Photographs at a Glance"                                      |  |
| www.maureentaylor.com         |                                                                                                 |  |
| Mid-Atlantic Germanic Society | One-year membership in the Mid-Atlantic Germanic Society                                        |  |
| www.magsgen.com               | one year membership in the mid-ratable dermanic doctety                                         |  |
| MyHeritage                    | 3 one-year subscriptions to MyHeritage.com                                                      |  |
| www.MyHeritage.com            |                                                                                                 |  |
| Twig Crafts                   | 2 "Tree of Life" tiles - each is unique.                                                        |  |
| www.Twigcrafts.etsy.com       | · · · · · · · · · · · · · · · · · · ·                                                           |  |
| Ulster Historical Foundation  | to be determined                                                                                |  |
| www.ancestryireland.com       | navanoaneae(11167.7)                                                                            |  |