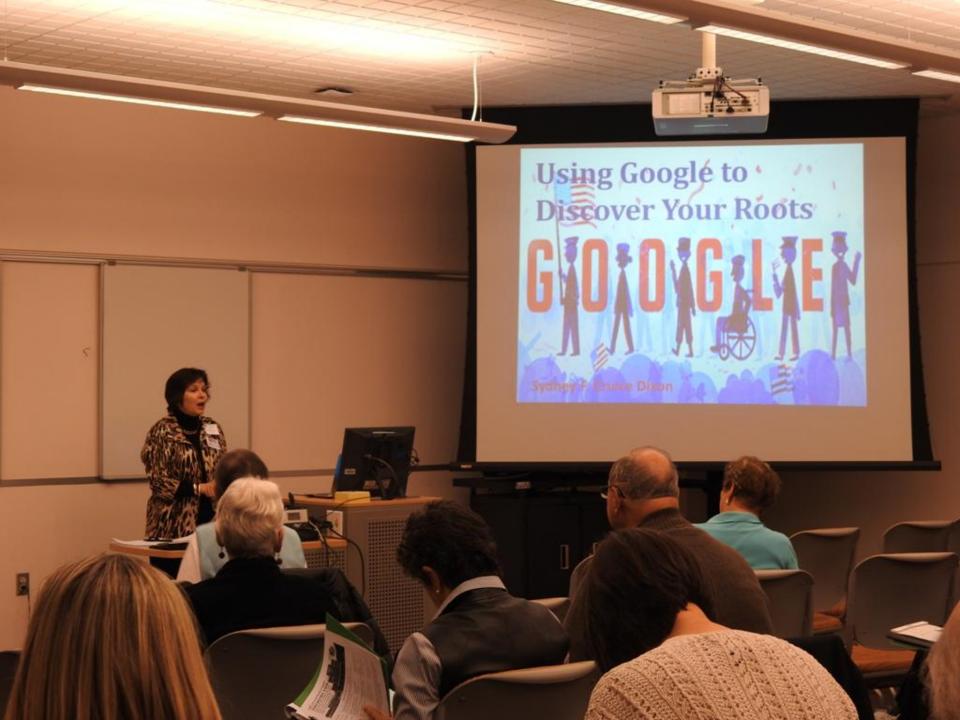

#### 2016 Ancestry Fair Schedule of Events

| 8:30-9:30   | Registration                                                     |                           |                                  |
|-------------|------------------------------------------------------------------|---------------------------|----------------------------------|
|             | Keynote Address by The Legal Genealogist Judy G. Russell:        |                           |                                  |
| 9:30-10:30  | From Penn to Prothonotaries: Keystone State Law for Genealogists |                           |                                  |
|             | Room 121 North, 1 <sup>st</sup> Floor                            |                           |                                  |
| 10:30-11:00 | Break                                                            |                           |                                  |
| 11:00-12:00 | Judy G. Russell: After                                           | Joyce Homan:              | Michelle Chubenko: The           |
|             | the Courthouse Burns -                                           | Eastern European          | Holiday Talk - Getting To        |
|             | Rekindling Family History                                        | Genealogy                 | Know Your Family's               |
|             | through DNA                                                      | 11 North, Ground Floor    | History                          |
|             | 121 North, 1 <sup>st</sup> Floor                                 |                           | 156 South, 1 <sup>st</sup> Floor |
| 12:00-1:30  | Lunch Break (Raffle winners announced 12:30)                     |                           |                                  |
| 1:30-2:30   | Judy G. Russell:                                                 | Sydney Cruice Dixon:      | Rich Venezia: Italian            |
|             | Rogues, Rascals and                                              | Philadelphia Resources -  | Americans – Find Your            |
|             | Rapscallions - The Family                                        | Not Just For Philadelphia | Roots in the Old Country         |
|             | Black Sheep                                                      | Research                  | 156 South, 1 <sup>st</sup> Floor |
|             | 121 North, 1 <sup>st</sup> Floor                                 | 11 North, Ground Floor    |                                  |
| 2:30-3:00   | Break                                                            |                           |                                  |
| 3:00-4:00   | Connie Ace: Hidden                                               | Sydney Cruice Dixon:      | Rich Venezia: Emerald            |
|             | Gems – Genealogy                                                 | Using Google to Discover  | Isle Express – Researching       |
|             | Research Beyond the                                              | Your Roots                | Irish Ancestors                  |
|             | Shaking Leaf                                                     | 11 North, Ground Floor    | 156 South, 1 <sup>st</sup> Floor |
|             | 121 North, 1 <sup>st</sup> Floor                                 |                           |                                  |