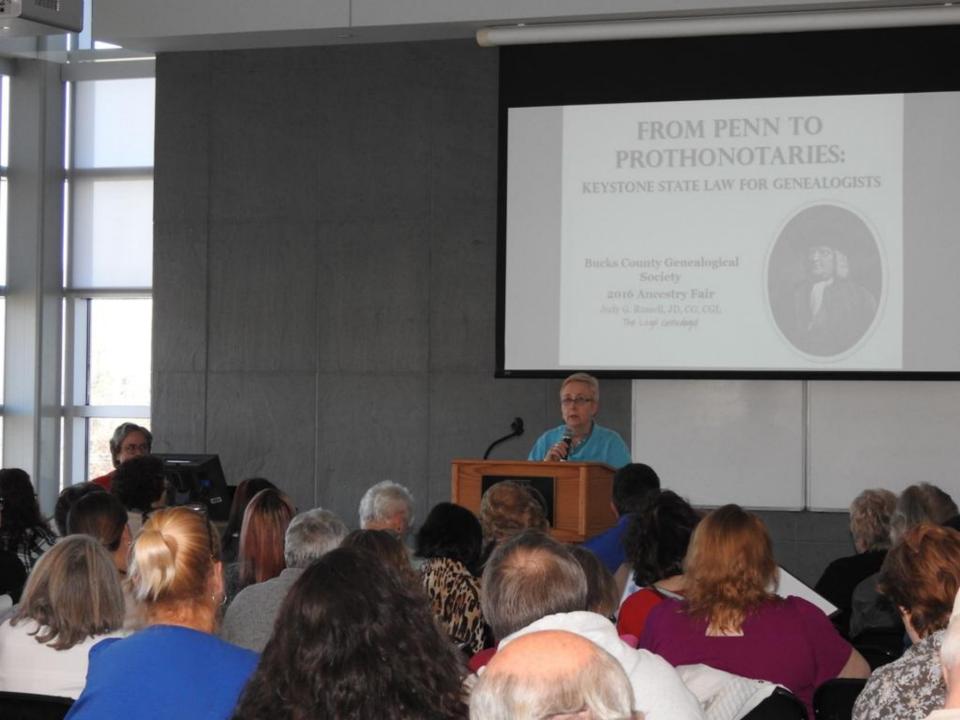

## Welcome to Ancestry Fair Hosted by the Bucks County Genealogical Society

## Speakers and Programs

#### 2016 Ancestry Fair Schedule of Events

| 8:30-9:30   | Registration                                                     |                           |                                  |
|-------------|------------------------------------------------------------------|---------------------------|----------------------------------|
|             | Keynote Address by The Legal Genealogist Judy G. Russell:        |                           |                                  |
| 9:30-10:30  | From Penn to Prothonotaries: Keystone State Law for Genealogists |                           |                                  |
|             | Room 121 North, 1 <sup>st</sup> Floor                            |                           |                                  |
| 10:30-11:00 | Break                                                            |                           |                                  |
| 11:00-12:00 | Judy G. Russell: After                                           | Joyce Homan:              | Michelle Chubenko: The           |
|             | the Courthouse Burns -                                           | Eastern European          | Holiday Talk - Getting To        |
|             | Rekindling Family History                                        | Genealogy                 | Know Your Family's               |
|             | through DNA                                                      | 11 North, Ground Floor    | History                          |
|             | 121 North, 1 <sup>st</sup> Floor                                 |                           | 156 South, 1 <sup>st</sup> Floor |
| 12:00-1:30  | Lunch Break (Raffle winners announced 12:30)                     |                           |                                  |
| 1:30-2:30   | Judy G. Russell:                                                 | Sydney Cruice Dixon:      | Rich Venezia: Italian            |
|             | Rogues, Rascals and                                              | Philadelphia Resources -  | Americans – Find Your            |
|             | Rapscallions - The Family                                        | Not Just For Philadelphia | Roots in the Old Country         |
|             | Black Sheep                                                      | Research                  | 156 South, 1 <sup>st</sup> Floor |
|             | 121 North, 1 <sup>st</sup> Floor                                 | 11 North, Ground Floor    |                                  |
| 2:30-3:00   | Break                                                            |                           |                                  |
| 3:00-4:00   | Connie Ace: Hidden                                               | Sydney Cruice Dixon:      | Rich Venezia: Emerald            |
|             | Gems – Genealogy                                                 | Using Google to Discover  | Isle Express – Researching       |
|             | Research Beyond the                                              | Your Roots                | Irish Ancestors                  |
|             | Shaking Leaf                                                     | 11 North, Ground Floor    | 156 South, 1 <sup>st</sup> Floor |
|             | 121 North, 1 <sup>st</sup> Floor                                 |                           |                                  |